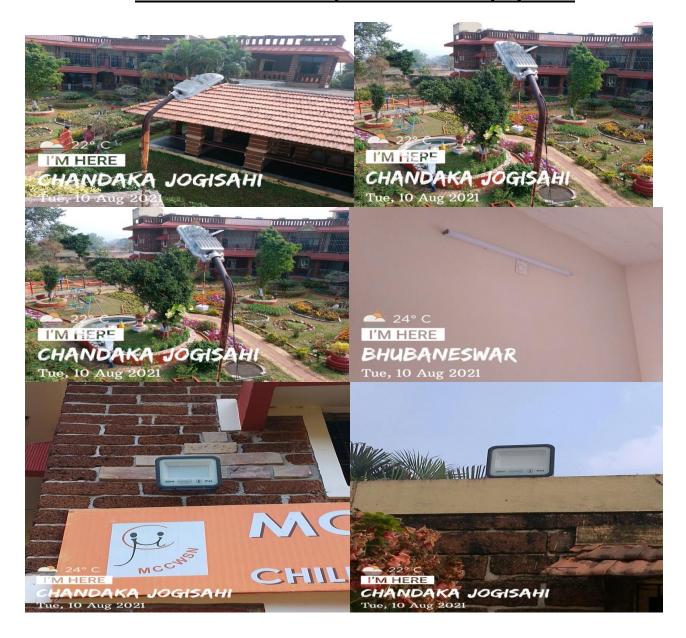

## **INSTITUTE OF HEALTH SCIENCES**

(A Unit of Margdarsi)

Office: N-2/41, I.R.C Village, Nayapalli, Bhubaneswar – 751015, Ph.:0674-2553640, 2550054 Campus: Chandaka, Bhubaneswar, Khordha, Odisha, pin: 754005, E-mail:ihsbbsr@margdarsi.org, web: www.ihsindia.org

## 7.1.3 Solar Power Energy Light







## **INSTITUTE OF HEALTH SCIENCES**

(A Unit of Margdarsi)

Office: N-2/41, I.R.C Village, Nayapalli, Bhubaneswar – 751015, Ph.:0674-2553640, 2550054 Campus: Chandaka, Bhubaneswar, Khordha, Odisha, pin: 754005, E-mail:ihsbbsr@margdarsi.org, web: www.ihsindia.org

## 7.1.3 Use of Led for power efficiency system