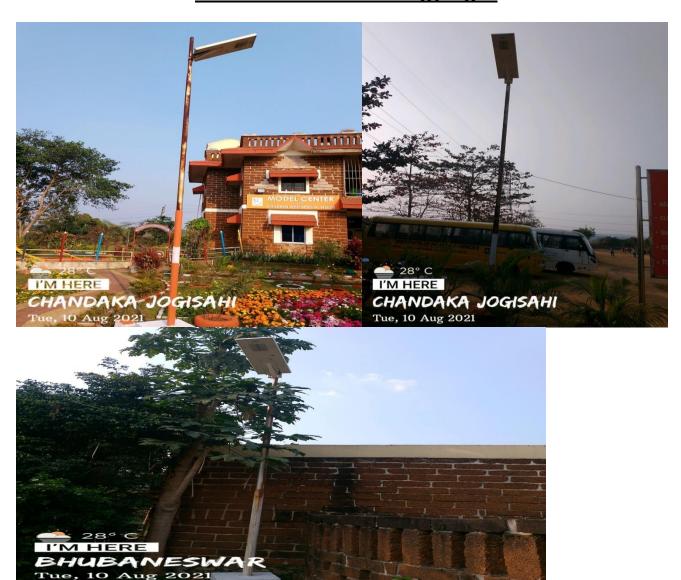

## **INSTITUTE OF HEALTH SCIENCES**

(A Unit of Margdarsi)

Office: N-2/41, I.R.C Village, Nayapalli, Bhubaneswar – 751015, Ph.:0674-2553640, 2550054 Campus: Chandaka, Bhubaneswar, Khordha, Odisha, pin: 754005, E-mail:ihsbbsr@margdarsi.org, web: www.ihsindia.org

## 7.1.3 Solar Power Energy Light







## **INSTITUTE OF HEALTH SCIENCES**

(A Unit of Margdarsi)

Office: N-2/41, I.R.C Village, Nayapalli, Bhubaneswar – 751015, Ph.:0674-2553640, 2550054 Campus: Chandaka, Bhubaneswar, Khordha, Odisha, pin: 754005, E-mail:ihsbbsr@margdarsi.org, web: www.ihsindia.org

## 7.1.3 Use of Led for power efficiency system